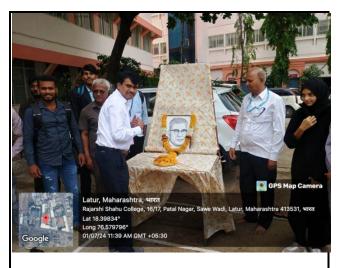

### v. Brief Summary:

Vasantrao Naik 111<sup>th</sup> birth anniversary was celebrated on 1<sup>st</sup> July, 2024 in the college campus. Program started by offering floral tributes to the image of Vasantrao Naik by Students, teaching and staff. Librarian S. B. Maske highlighted the life and work of Vasantrao Naik. He praised his efforts to bring about agricultural revolution in Maharashtra. In the birth anniversary program, Dr. Vijay Dalvi, Mrs. Swati Sawant, students and library staff were participated. Library staff worked hard to make the event a success.

## C) Photograph of jio-tagged

Dr. Vijay Dalvi paying floral tributes to the image of Vasantrao Naik

Librarian S. B. Maske paying floral tributes to the image of Vasantrao

Naik

Students, Teaching and non-teaching staff were participated in Vasantrao Naik birth anniversary.