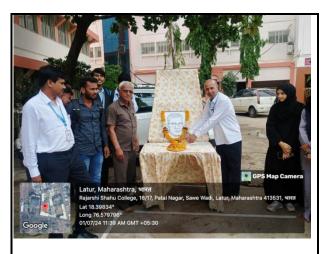

### v. Brief Summary:

Vasantrao Naik 111<sup>th</sup> birth anniversary was celebrated on 1<sup>st</sup> July, 2024 in the college campus. Program started by offering floral tributes to the image of Vasantrao Naik by Students, teaching and staff. Librarian S. B. Maske highlighted the life and work of Vasantrao Naik. He praised his efforts to bring about agricultural revolution in Maharashtra. In the birth anniversary program, Dr. Vijay Dalvi, Mrs. Swati Sawant, students and library staff were participated. Library staff worked hard to make the event a success.

## C) Photograph of jio-tagged

Dr. Vijay Dalvi paying floral tributes to the image of Vasantrao Naik

Librarian S. B. Maske paying floral tributes to the image of Vasantrao

Naik

Students, Teaching and non-teaching staff were participated in Vasantrao Naik birth anniversary.