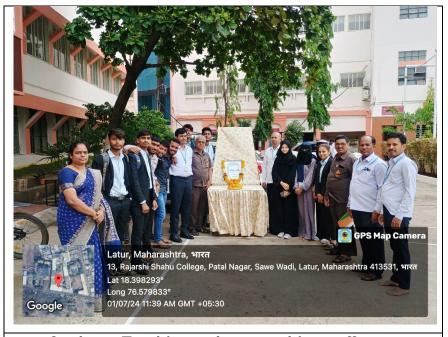

### v. Brief Summary:

Vasantrao Naik 111<sup>th</sup> birth anniversary was celebrated on 1<sup>st</sup> July, 2024 in the college campus. Program started by offering floral tributes to the image of Vasantrao Naik by Students, teaching and staff. Librarian S. B. Maske highlighted the life and work of Vasantrao Naik. He praised his efforts to bring about agricultural revolution in Maharashtra. In the birth anniversary program, Dr. Vijay Dalvi, Mrs. Swati Sawant, students and library staff were participated. Library staff worked hard to make the event a success.

## C) Photograph of jio-tagged

Dr. Vijay Dalvi paying floral tributes to the image of Vasantrao Naik

Librarian S. B. Maske paying floral tributes to the image of Vasantrao

Naik

Students, Teaching and non-teaching staff were participated in Vasantrao Naik birth anniversary.